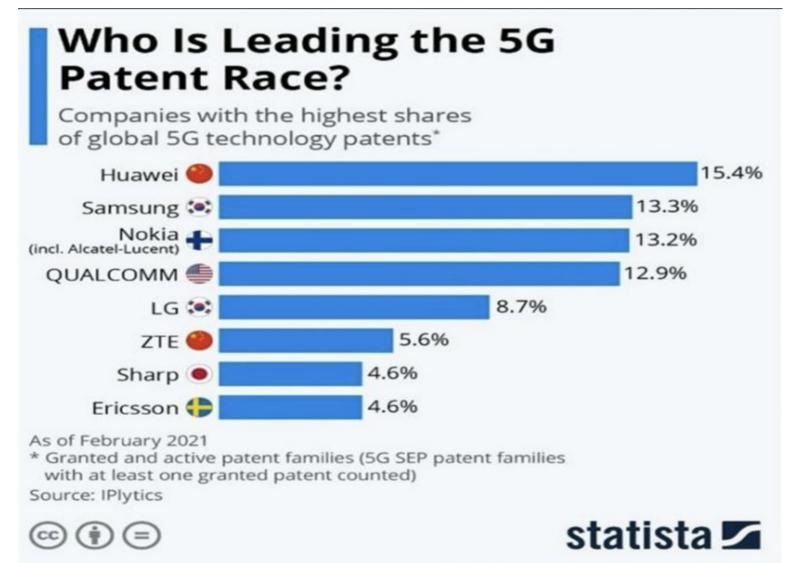

## Section 9 Extend Your Skill

You are required to talk about the chart of a survey on the companies with the

highest shares of global 5G technology patents in 2021.